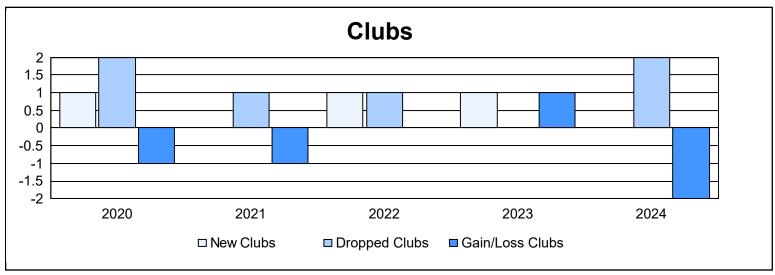

District 4 C5

As of June 2024 Cumulative

| Year      | New<br>Clubs | Dropped<br>Clubs | Gain/<br>Loss<br>Clubs | New<br>Members | Charter<br>Members | Reinstate<br>Members | Transfer<br>Members | Total<br>Member<br>Added | Total<br>Members<br>Dropped | Gain/<br>Loss<br>Members |
|-----------|--------------|------------------|------------------------|----------------|--------------------|----------------------|---------------------|--------------------------|-----------------------------|--------------------------|
| 2019-2020 | 1            | 2                | -1                     | 115            | 36                 | 18                   | 13                  | 182                      | 212                         | -30                      |
| 2020-2021 | 0            | 1                | -1                     | 114            | 6                  | 12                   | 22                  | 154                      | 221                         | -67                      |
| 2021-2022 | 1            | 1                | 0                      | 174            | 32                 | 6                    | 21                  | 233                      | 170                         | 63                       |
| 2022-2023 | 1            | 0                | 1                      | 107            | 130                | 13                   | 5                   | 255                      | 205                         | 50                       |
| 2023-2024 | 0            | 2                | -2                     | 118            | 6                  | 9                    | 11                  | 144                      | 172                         | -28                      |
| Average   | 1            | 1                | -1                     | 126            | 42                 | 12                   | 14                  | 194                      | 196                         | -2                       |